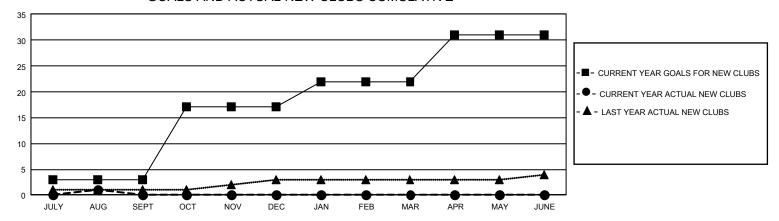

## GMT Constitutional Area 1, Group E

REPORT DOES NOT INCLUDE CLUBS IN UNDISTRICTED AREAS.

| Clubs                 |               |           |               | Members               |                           |                         |                                                    |
|-----------------------|---------------|-----------|---------------|-----------------------|---------------------------|-------------------------|----------------------------------------------------|
| RESULTS FOR 2024-2025 |               |           |               | RESULTS FOR 2024-2025 |                           |                         |                                                    |
| QUARTER               | NEW CLUB GOAL | NEW CLUBS | DROPPED CLUBS | QUARTER M             | MEMBER GROWTH NET<br>GOAL | MEMBER GROWTH<br>ACTUAL | DROPPED MEMBERS<br>ACTUAL (including<br>transfers) |
| JULY/AUG/SEPT         | 9             | 1         | 2             | JULY/AUG/SEP          | T 354                     | 555                     | 536                                                |
| OCT/NOV/DEC           | 42            | 0         | 0             | OCT/NOV/DEC           | 481                       | 0                       | 0                                                  |
| JAN/FEB/MAR           | 15            | 0         | 0             | JAN/FEB/MAR           | 372                       | 0                       | 0                                                  |
| APR/MAY/JUNE          | 27            | 0         | 0             | APR/MAY/JUNE          | 479                       | 0                       | 0                                                  |

## GOALS AND ACTUAL NEW CLUBS CUMULATIVE