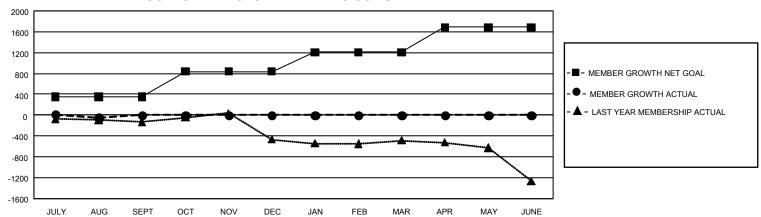

## GMT Constitutional Area 1, Group E

REPORT DOES NOT INCLUDE CLUBS IN UNDISTRICTED AREAS.

| Clubs                 |               |           |               | Members               |                           |                         |                                                    |
|-----------------------|---------------|-----------|---------------|-----------------------|---------------------------|-------------------------|----------------------------------------------------|
| RESULTS FOR 2024-2025 |               |           |               | RESULTS FOR 2024-2025 |                           |                         |                                                    |
| QUARTER               | NEW CLUB GOAL | NEW CLUBS | DROPPED CLUBS | QUARTER M             | MEMBER GROWTH NET<br>GOAL | MEMBER GROWTH<br>ACTUAL | DROPPED MEMBERS<br>ACTUAL (including<br>transfers) |
| JULY/AUG/SEPT         | 9             | 1         | 2             | JULY/AUG/SEP          | T 354                     | 555                     | 536                                                |
| OCT/NOV/DEC           | 42            | 0         | 0             | OCT/NOV/DEC           | 481                       | 0                       | 0                                                  |
| JAN/FEB/MAR           | 15            | 0         | 0             | JAN/FEB/MAR           | 372                       | 0                       | 0                                                  |
| APR/MAY/JUNE          | 27            | 0         | 0             | APR/MAY/JUNE          | 479                       | 0                       | 0                                                  |

## GOALS AND ACTUAL MEMBERS CUMULATIVE

| DROPPED CLUBS: 2 |     | 221 CLUBS OF 1,275 ADDED 1<br>OR MORE NEW MEMBERS | GENDER DISTRIBUTION                 |                 |  |
|------------------|-----|---------------------------------------------------|-------------------------------------|-----------------|--|
|                  |     |                                                   | MALE                                | 22,608 (67.20%) |  |
|                  |     |                                                   | FEMALE                              | 11,010 (32.73%) |  |
| DROPPED MEMBERS  |     |                                                   | NON BINARY                          | 1 (0.00%)       |  |
| DECEASED         | 82  |                                                   | PREFER NOT TO ANSWER                | 25 (0.07%)      |  |
| CLUB CANCELLED   | 5   |                                                   | TOTAL FAMILY UNIT MEMBERS           | 6,465           |  |
| OTHER            | 442 | CLICK HERE FOR                                    | ,                                   |                 |  |
| TOTAL            | 529 | CUMULATIVE MEMBERSHIP DATA                        | FAMILY MEMBERS PAYING HALF DUES 3,3 |                 |  |